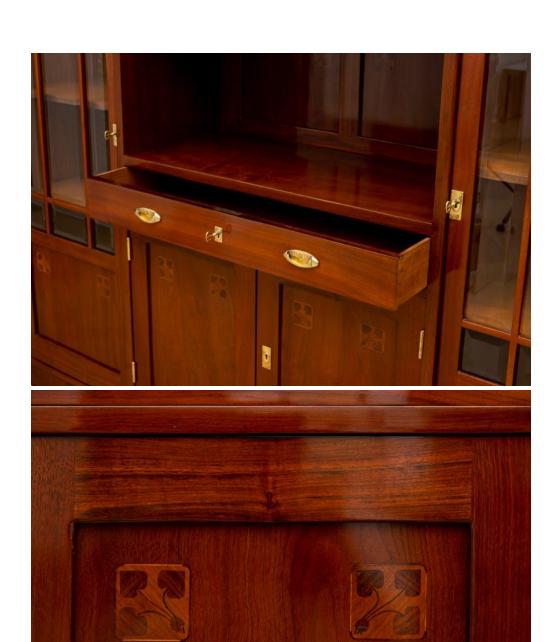

## CABINET ROBERT FIX FOR PORTOIS & FIX CA. 1901

€18.500,00

Sideboard for a Smoking room, design Robert Fix, executed by Portois & Fix Vienna, ca. 1901, rosewood and other precious woods, intarsia, brass, original faceted glass, original company plaquettes

On the occasion of the 25th company anniversary in 1906, the renowned furniture manufacturer Portois & Fix participated in the exhibition of Austrian decorative arts "Imperial Royal Austrian Exhibition" in London. Successful participations in such venues cemented the company's international reputation. Artistically sophisticated design and the highest level of craftsmanship guaranteed its worldwide success. On the occasion of the 25th company anniversary in 1906, the renowned furniture manufacturer Portois & Fix participated in the exhibition of Austrian decorative arts "Imperial Royal Austrian Exhibition" in London. Successful participation in such venues enhanced the company's international reputation. Artistically sophisticated design and the highest level of craftsmanship guaranteed its worldwide success. The salon cabinet, made of rosewood and other precious woods, was shown at the London exhibition as part of an upper-class smoking room. In a contemporary photograph, one can see the cabinet placed centrally against the back wall of the salon. This sideboard, partly provided with glasses, served both as a cabinet and as a display case for the presentation of fine household utensils and art objects. Clearly visible in the mentioned photo, sculptures are shown on the stepped top of the cabinet. The representative piece of furniture thus fulfilled the purpose of storage space and showcase at the same time. In this sense, the thoughtful design and high-quality finish are to be understood. Its front in rosewood is decorated with intarsia in heart-leaf ornamentation. The showcases are arranged geometrically according to the taste of the time. The beautifully cut and faceted glasses are still in their original state.