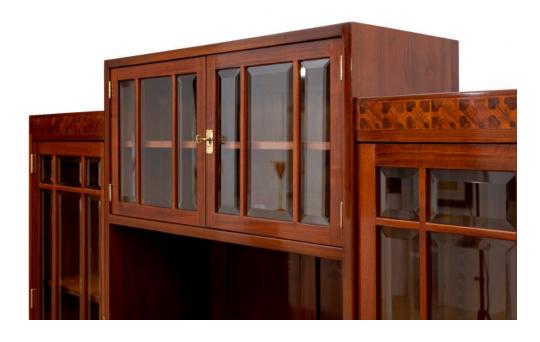

## CABINET ROBERT FIX FOR PORTOIS & FIX CA. 1901

€18.500,00

Sideboard for a Smoking room, design Robert Fix, executed by Portois & Fix Vienna, ca. 1901, rosewood and other precious woods, intarsia, brass, original faceted glass, original company plaquettes

On the occasion of the 25th company anniversary in 1906, the renowned furniture manufacturer Portois & Fix participated in the exhibition of Austrian decorative arts "Imperial Royal Austrian Exhibition" in London. Successful participations in such venues cemented the company's international reputation. Artistically sophisticated design and the highest level of craftsmanship guaranteed its worldwide success. On the occasion of the 25th company anniversary in 1906, the renowned furniture manufacturer Portois & Fix participated in the exhibition of Austrian decorative arts "Imperial Royal Austrian Exhibition" in London. Successful participation in such venues enhanced the company's international reputation. Artistically sophisticated design and the highest level of craftsmanship guaranteed its worldwide success. The salon cabinet, made of rosewood and other precious woods, was shown at the London exhibition as part of an upper-class smoking room. In a contemporary photograph, one can see the cabinet placed centrally against the back wall of the salon. This sideboard, partly provided with glasses, served both as a cabinet and as a display case for the presentation of fine household utensils and art objects. Clearly visible in the mentioned photo, sculptures are shown on the stepped top of the cabinet. The representative piece of furniture thus fulfilled the purpose of storage space and showcase at the same time. In this sense, the thoughtful design and high-quality finish are to be understood. Its front in rosewood is decorated with intarsia in heart-leaf ornamentation. The showcases are arranged geometrically according to the taste of the time. The beautifully cut and faceted glasses are still in their original state.