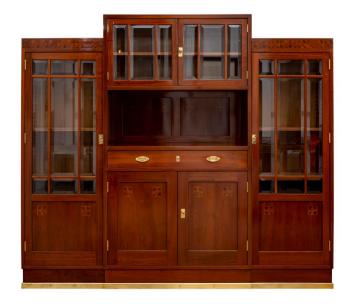

## CABINET ROBERT FIX FOR PORTOIS & FIX CA. 1901

€18.500,00

Sideboard for a Smoking room, design Robert Fix, executed by Portois & Fix Vienna, ca. 1901, rosewood and other precious woods, intarsia, brass, original faceted glass, original company plaquettes

On the occasion of the 25th company anniversary in 1906, the renowned furniture manufacturer Portois & Fix participated in the exhibition of Austrian decorative arts "Imperial Royal Austrian Exhibition" in London. Successful participations in such venues cemented the company's international reputation. Artistically sophisticated design and the highest level of craftsmanship guaranteed its worldwide success. On the occasion of the 25th company anniversary in 1906, the renowned furniture manufacturer Portois & Fix participated in the exhibition of Austrian decorative arts "Imperial Royal Austrian Exhibition" in London. Successful participation in such venues enhanced the company's international reputation. Artistically sophisticated design and the highest level of craftsmanship guaranteed its worldwide success. The salon cabinet, made of rosewood and other precious woods, was shown at the London exhibition as part of an upper-class smoking room. In a contemporary photograph, one can see the cabinet placed centrally against the back wall of the salon. This sideboard, partly provided with glasses, served both as a cabinet and as a display case for the presentation of fine household utensils and art objects. Clearly visible in the mentioned photo, sculptures are shown on the stepped top of the cabinet. The representative piece of furniture thus fulfilled the purpose of storage space and showcase at the same time. In this sense, the thoughtful design and high-quality finish are to be understood. Its front in rosewood is decorated with intarsia in heart-leaf ornamentation. The showcases are arranged geometrically according to the taste of the time. The beautifully cut and faceted glasses are still in their original state.