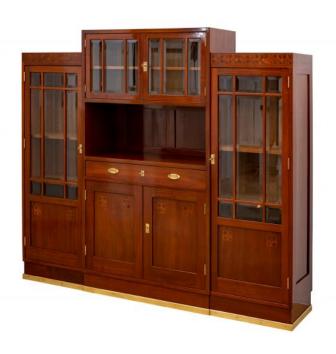

## CABINET ROBERT FIX FOR PORTOIS & FIX CA. 1901

€18.500,00

Sideboard for a Smoking room, design Robert Fix, executed by Portois & Fix Vienna, ca. 1901, rosewood and other precious woods, intarsia, brass, original faceted glass, original company plaquettes

On the occasion of the 25th company anniversary in 1906, the renowned furniture manufacturer Portois & Fix participated in the exhibition of Austrian decorative arts "Imperial Royal Austrian Exhibition" in London. Successful participations in such venues cemented the company's international reputation. Artistically sophisticated design and the highest level of craftsmanship guaranteed its worldwide success. On the occasion of the 25th company anniversary in 1906, the renowned furniture manufacturer Portois & Fix participated in the exhibition of Austrian decorative arts "Imperial Royal Austrian Exhibition" in London. Successful participation in such venues enhanced the company's international reputation. Artistically sophisticated design and the highest level of craftsmanship guaranteed its worldwide success. The salon cabinet, made of rosewood and other precious woods, was shown at the London exhibition as part of an upper-class smoking room. In a contemporary photograph, one can see the cabinet placed centrally against the back wall of the salon. This sideboard, partly provided with glasses, served both as a cabinet and as a display case for the presentation of fine household utensils and art objects. Clearly visible in the mentioned photo, sculptures are shown on the stepped top of the cabinet. The representative piece of furniture thus fulfilled the purpose of storage space and showcase at the same time. In this sense, the thoughtful design and high-quality finish are to be understood. Its front in rosewood is decorated with intarsia in heart-leaf ornamentation. The showcases are arranged geometrically according to the taste of the time. The beautifully cut and faceted glasses are still in their original state.