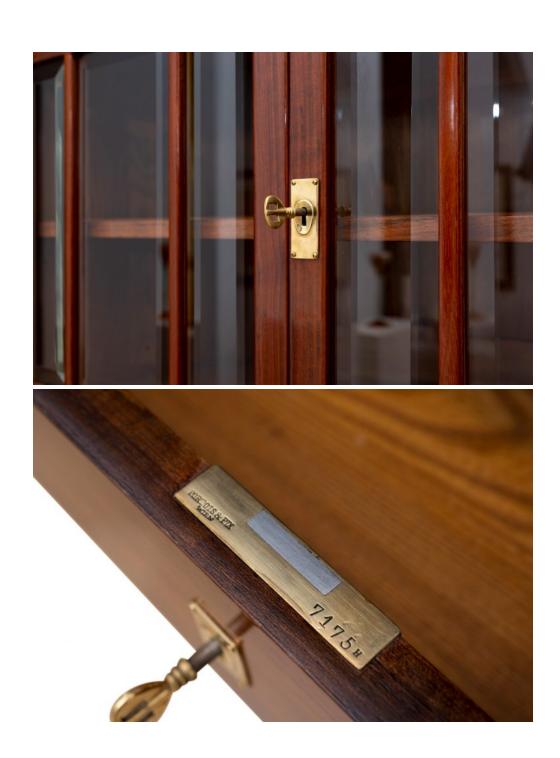

## CABINET ROBERT FIX FOR PORTOIS & FIX CA. 1901

€18.500,00

Sideboard for a Smoking room, design Robert Fix, executed by Portois & Fix Vienna, ca. 1901, rosewood and other precious woods, intarsia, brass, original faceted glass, original company plaquettes

On the occasion of the 25th company anniversary in 1906, the renowned furniture manufacturer Portois & Fix participated in the exhibition of Austrian decorative arts "Imperial Royal Austrian Exhibition" in London. Successful participations in such venues cemented the company's international reputation. Artistically sophisticated design and the highest level of craftsmanship guaranteed its worldwide success. On the occasion of the 25th company anniversary in 1906, the renowned furniture manufacturer Portois & Fix participated in the exhibition of Austrian decorative arts "Imperial Royal Austrian Exhibition" in London. Successful participation in such venues enhanced the company's international reputation. Artistically sophisticated design and the highest level of craftsmanship guaranteed its worldwide success. The salon cabinet, made of rosewood and other precious woods, was shown at the London exhibition as part of an upper-class smoking room. In a contemporary photograph, one can see the cabinet placed centrally against the back wall of the salon. This sideboard, partly provided with glasses, served both as a cabinet and as a display case for the presentation of fine household utensils and art objects. Clearly visible in the mentioned photo, sculptures are shown on the stepped top of the cabinet. The representative piece of furniture thus fulfilled the purpose of storage space and showcase at the same time. In this sense, the thoughtful design and high-quality finish are to be understood. Its front in rosewood is decorated with intarsia in heart-leaf ornamentation. The showcases are arranged geometrically according to the taste of the time. The beautifully cut and faceted glasses are still in their original state.